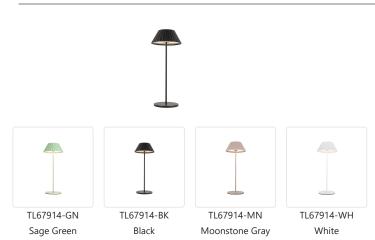

- Rechargeable table lamp (charger included)
- Integrated LED, no need for bulbs
- Hold-to-dim feature
- 5 Hours of illumination on 100% brightness
- Finish options: Sage Green, White, Black, and Moonstone Grey