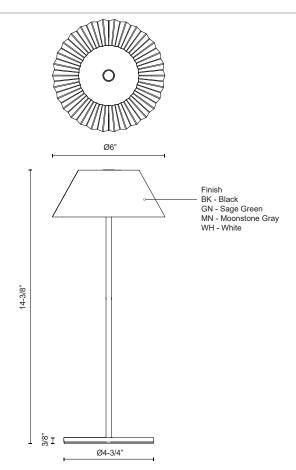

## SPECIFICATION DETAILS

| Fixture Dimensions     | D6" x H14-3/8"                                             |
|------------------------|------------------------------------------------------------|
| Light Source           | LED                                                        |
| Wattage                | 3W                                                         |
| Total Lumens           | 200lm                                                      |
| Delivered Lumens       | BK-125lm*; GN-130lm*; MN-130lm*; WH-140lm*;                |
| Voltage                | LI-Battery                                                 |
| Color Temperature      | 2700K                                                      |
| CRI (Ra)               | 90CRI                                                      |
| Optional Color Temps   | 2700K - 5000K Available, Minimum Order Quantities<br>Apply |
| LED Rated Life         | 50,000 hours                                               |
| Dimming                | Touch dimmer                                               |
| Diffuser Details       | Frosted Acrylic Lens                                       |
| Shade Details          | Steel Shade                                                |
| Location               | Dry                                                        |
| Illumination Direction | Down                                                       |
| Base Dimensions        | D4-3/4" x H3/8"                                            |
| Material               | Steel + Acrylic                                            |
| Paint Finish           | BK01; GN; MN; WH01;                                        |